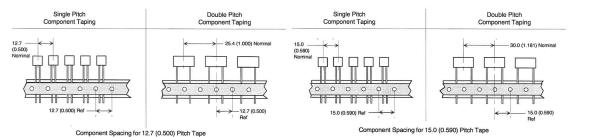

Auto PCB loading and unloading, MAX PCB size support: 400\*400mm

Quad-span support (opitonal):

2.5/5.0/7.5/10.0 mm span component can be insert at the same time

Compatible with UIC parts: insertion head , clinch base , CTA carriers, feeders