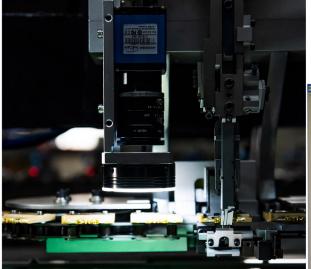

400W X-Y table motor

Full servo system

Full Fuji Servo Drive System bring high throughput (12000 CPH)and reliability (1000ppm)

camera visual operating system makes programming faster,the opreator can finish a new PCB insertion program within 5 minutes

Auto PCB loading and unloading, MAX PCB size support: 400\*400mm

Quad-span support (opitonal):

2.5/5.0/7.5/10.0 mm span component can be insert at the same time

Compatible with UIC parts: insertion head , clinch base , CTA carriers, feeders