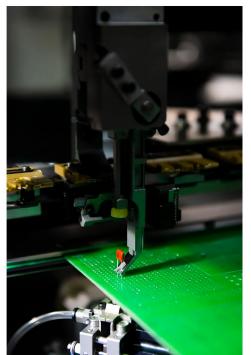

S3010A Radial Inserter

The expert of through-hole automation

The S3010A brings a new level of productivity to radial component sequencing and insertion, offering consistently high throughput regardless of component type.

- •high real throughput (12000 CPH)
- •World-class reliability (1000 ppm)
- •Manual Load or Automatic PCB Load/Unload
- •Multiple clinch options with programmable height to avoid damaging SM components •Scalable production 10 to 100 inputs, (In-Line or Straight-Back)
- ·Single, dual, triple, and quad-span tooling
- •Full range of insertion spans from 2.5mm to 10.0mm, including 3.5mm
- •Widest component range up to 22mm tall with no derate
- •Component value and polarity verification prior to insertion
- •Intuitive, graphical operator environment