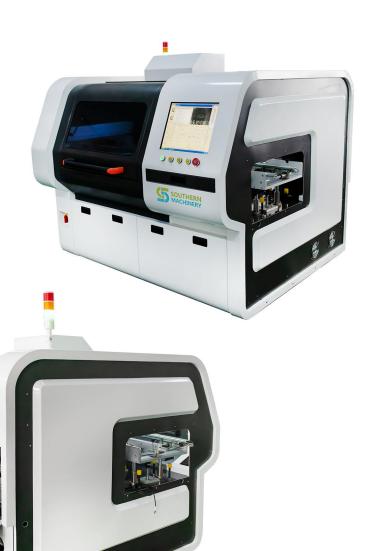

S3010A Radial Inserter

The expert of through-hole automation

The S3010A brings a new level of productivity to radial component sequencing and insertion, offering consistently high throughput regardless of component type.

- •high real throughput (12000 CPH)
- •World-class reliability (1000 ppm)
- •Manual Load or Automatic PCB Load/Unload
- •Multiple clinch options with programmable height to avoid damaging SM components •Scalable production 10 to 100 inputs, (In-Line or Straight-Back)
- ·Single, dual, triple, and quad-span tooling
- •Full range of insertion spans from 2.5mm to 10.0mm, including 3.5mm
- •Widest component range up to 22mm tall with no derate
- •Component value and polarity verification prior to insertion
- •Intuitive, graphical operator environment

Auto PCB loading and unloading, MAX PCB size support: 400\*400mm

Quad-span support (opitonal):

2.5/5.0/7.5/10.0 mm span component can be insert at the same time

Compatible with UIC parts: insertion head , clinch base , CTA carriers, feeders