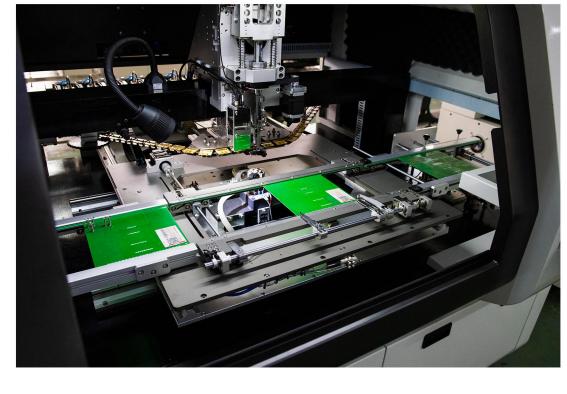

S3010A Radial Inserter

The expert of through-hole automation

The S3010A brings a new level of productivity to radial component sequencing and insertion, offering consistently high throughput regardless of component type.

400W X-Y table motor

Full servo system

Full Fuji Servo Drive System bring high throughput (12000 CPH)and reliability (1000ppm)

camera visual operating system makes programming faster,the opreator can finish a new PCB insertion program within 5 minutes

Auto PCB loading and unloading, MAX PCB size support: 400\*400mm

Quad-span support (opitonal):

2.5/5.0/7.5/10.0 mm span component can be insert at the same time

Compatible with UIC parts: insertion head , clinch base , CTA carriers, feeders