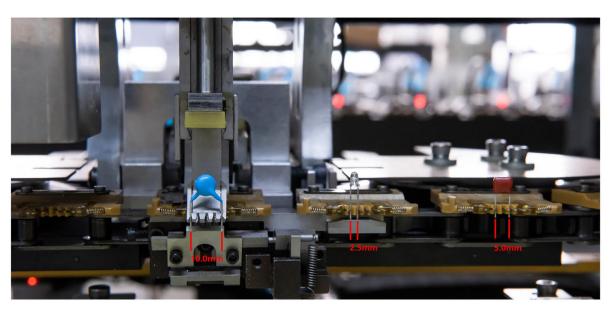

- •high real throughput (12000 CPH)
- •World-class reliability (1000 ppm)
- •Manual Load or Automatic PCB Load/Unload
- •Multiple clinch options with programmable height to avoid damaging SM components •Scalable production 10 to 100 inputs, (In-Line or Straight-Back)
- ·Single, dual, triple, and quad-span tooling
- •Full range of insertion spans from 2.5mm to 10.0mm, including 3.5mm
- •Widest component range up to 22mm tall with no derate
- •Component value and polarity verification prior to insertion
- •Intuitive, graphical operator environment

Auto PCB loading and unloading, MAX PCB size support: 400\*400mm

Quad-span support (opitonal):

2.5/5.0/7.5/10.0 mm span component can be insert at the same time

Compatible with UIC parts: insertion head , clinch base , CTA carriers, feeders

## Machine specification

|         | Radial insertion machine                                                                                            |  |  |  |  |  |
|---------|---------------------------------------------------------------------------------------------------------------------|--|--|--|--|--|
|         | 1)Triple span 2.5/5.0mm                                                                                             |  |  |  |  |  |
|         | 2) 12000 CPH,actual speed 10000 CPH                                                                                 |  |  |  |  |  |
|         | 3) Insert direction:0° -360°, 1°increasment                                                                         |  |  |  |  |  |
|         | 4) Servo motor drived insertion head (13.0mm, 22mm tall) and clinch                                                 |  |  |  |  |  |
|         | base "N" type                                                                                                       |  |  |  |  |  |
|         | 5) Components available:Capacitor, Transistor, LED lights, Key Switch, standard tape packed radial leads components |  |  |  |  |  |
|         | 6)Core Machine Size (LxWxH)1800x1600x1800mm,                                                                        |  |  |  |  |  |
|         | 7) Machine Weight:1000KG -                                                                                          |  |  |  |  |  |
|         | 8) Power supply:220V, AC (single phase) 50/60 HZ -                                                                  |  |  |  |  |  |
| 0.00404 | 9) Air pressure:0.6MPA;0.3M3/MIN -                                                                                  |  |  |  |  |  |
| S-3010A | 10) Circumstance temperature: 10° C. to 35° C                                                                       |  |  |  |  |  |
|         | 11) PCB Size:(Min)50 mm x50mm、(Max)400mm x 400mm -                                                                  |  |  |  |  |  |
|         | 12) PCB thickness:0.79-2.36MM -                                                                                     |  |  |  |  |  |
|         | 13) Clinch Length:1.5-2.2MM -                                                                                       |  |  |  |  |  |
|         | 14) Clinch degree: 10-35 degree -                                                                                   |  |  |  |  |  |
|         | 15) Coordinate correction:Machine vision systems -                                                                  |  |  |  |  |  |
|         | 16) Non rotary table -                                                                                              |  |  |  |  |  |
|         | 17) Machine vision caliberation systems-                                                                            |  |  |  |  |  |
|         | 18) Control System:English or Chinese version interface-                                                            |  |  |  |  |  |
|         | 19) Southern Machinery platform software -                                                                          |  |  |  |  |  |
|         | 20) LCD monitor -                                                                                                   |  |  |  |  |  |
|         | 21) Indutrial-control computer -                                                                                    |  |  |  |  |  |
|         | 22) 10 Feeder-                                                                                                      |  |  |  |  |  |