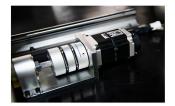

400W X-Y table motor

Full servo system

Full Fuji Servo Drive System bring high throughput (12000 CPH)and reliability (1000ppm)

camera visual operating system makes programming faster,the opreator can finish a new PCB insertion program within 5 minutes

Auto PCB loading and unloading, MAX PCB size support: 400\*400mm

Quad-span support (opitonal):

2.5/5.0/7.5/10.0 mm span component can be insert at the same time

Compatible with UIC parts: insertion head , clinch base , CTA carriers, feeders