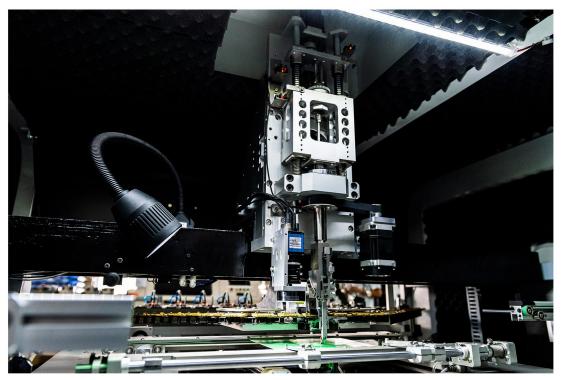

400W X-Y table motor

Full servo system

Full Fuji Servo Drive System bring high throughput (12000 CPH)and reliability (1000ppm)

camera visual operating system makes programming faster,the opreator can finish a new PCB insertion program within 5 minutes

Auto PCB loading and unloading, MAX PCB size support: 400\*400mm

Quad-span support (opitonal):

2.5/5.0/7.5/10.0 mm span component can be insert at the same time

Compatible with UIC parts: insertion head , clinch base , CTA carriers, feeders

## Machine specification

|         | Radial insertion machine                                                                                            |  |  |  |  |  |
|---------|---------------------------------------------------------------------------------------------------------------------|--|--|--|--|--|
|         | 1)Triple span 2.5/5.0mm                                                                                             |  |  |  |  |  |
|         | 2) 12000 CPH,actual speed 10000 CPH                                                                                 |  |  |  |  |  |
|         | 3) Insert direction:0° -360°, 1°increasment                                                                         |  |  |  |  |  |
|         | 4) Servo motor drived insertion head (13.0mm, 22mm tall) and clinch                                                 |  |  |  |  |  |
|         | base "N" type                                                                                                       |  |  |  |  |  |
|         | 5) Components available:Capacitor, Transistor, LED lights, Key Switch, standard tape packed radial leads components |  |  |  |  |  |
|         | 6)Core Machine Size (LxWxH)1800x1600x1800mm,                                                                        |  |  |  |  |  |
|         | 7) Machine Weight:1000KG -                                                                                          |  |  |  |  |  |
|         | 8) Power supply:220V, AC (single phase) 50/60 HZ -                                                                  |  |  |  |  |  |
| 0.00404 | 9) Air pressure:0.6MPA;0.3M3/MIN -                                                                                  |  |  |  |  |  |
| S-3010A | 10) Circumstance temperature: 10° C. to 35° C                                                                       |  |  |  |  |  |
|         | 11) PCB Size:(Min)50 mm x50mm、(Max)400mm x 400mm -                                                                  |  |  |  |  |  |
|         | 12) PCB thickness:0.79-2.36MM -                                                                                     |  |  |  |  |  |
|         | 13) Clinch Length:1.5-2.2MM -                                                                                       |  |  |  |  |  |
|         | 14) Clinch degree: 10-35 degree -                                                                                   |  |  |  |  |  |
|         | 15) Coordinate correction:Machine vision systems -                                                                  |  |  |  |  |  |
|         | 16) Non rotary table -                                                                                              |  |  |  |  |  |
|         | 17) Machine vision caliberation systems-                                                                            |  |  |  |  |  |
|         | 18) Control System:English or Chinese version interface-                                                            |  |  |  |  |  |
|         | 19) Southern Machinery platform software -                                                                          |  |  |  |  |  |
|         | 20) LCD monitor -                                                                                                   |  |  |  |  |  |
|         | 21) Indutrial-control computer -                                                                                    |  |  |  |  |  |
|         | 22) 10 Feeder-                                                                                                      |  |  |  |  |  |