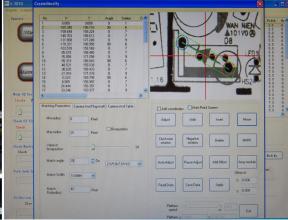

## Machine specification

|         | Radial insertion machine                                                                                            |  |  |  |  |  |
|---------|---------------------------------------------------------------------------------------------------------------------|--|--|--|--|--|
|         | 1)Triple span 2.5/5.0mm                                                                                             |  |  |  |  |  |
|         | 2) 12000 CPH,actual speed 10000 CPH                                                                                 |  |  |  |  |  |
|         | 3) Insert direction:0° -360°, 1°increasment                                                                         |  |  |  |  |  |
|         | 4) Servo motor drived insertion head (13.0mm, 22mm tall) and clinch                                                 |  |  |  |  |  |
|         | base "N" type                                                                                                       |  |  |  |  |  |
|         | 5) Components available:Capacitor, Transistor, LED lights, Key Switch, standard tape packed radial leads components |  |  |  |  |  |
|         | 6)Core Machine Size (LxWxH)1800x1600x1800mm,                                                                        |  |  |  |  |  |
|         | 7) Machine Weight:1000KG -                                                                                          |  |  |  |  |  |
|         | 8) Power supply:220V, AC (single phase) 50/60 HZ -                                                                  |  |  |  |  |  |
| 0.00404 | 9) Air pressure:0.6MPA;0.3M3/MIN -                                                                                  |  |  |  |  |  |
| S-3010A | 10) Circumstance temperature: 10° C. to 35° C                                                                       |  |  |  |  |  |
|         | 11) PCB Size:(Min)50 mm x50mm、(Max)400mm x 400mm -                                                                  |  |  |  |  |  |
|         | 12) PCB thickness:0.79-2.36MM -                                                                                     |  |  |  |  |  |
|         | 13) Clinch Length:1.5-2.2MM -                                                                                       |  |  |  |  |  |
|         | 14) Clinch degree: 10-35 degree -                                                                                   |  |  |  |  |  |
|         | 15) Coordinate correction:Machine vision systems -                                                                  |  |  |  |  |  |
|         | 16) Non rotary table -                                                                                              |  |  |  |  |  |
|         | 17) Machine vision caliberation systems-                                                                            |  |  |  |  |  |
|         | 18) Control System:English or Chinese version interface-                                                            |  |  |  |  |  |
|         | 19) Southern Machinery platform software -                                                                          |  |  |  |  |  |
|         | 20) LCD monitor -                                                                                                   |  |  |  |  |  |
|         | 21) Indutrial-control computer -                                                                                    |  |  |  |  |  |
|         | 22) 10 Feeder-                                                                                                      |  |  |  |  |  |