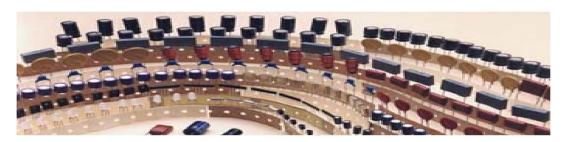

## Insert a full array of radial lead components in tape-package:

| Connectors | Transistors | Tabs/Clips                                | E-Caps | Resistors | Adjustable<br>Resistors | Capacitors | Veristors/<br>MOVs | LEDs |
|------------|-------------|-------------------------------------------|--------|-----------|-------------------------|------------|--------------------|------|
|            |             | A. C. |        |           | •                       |            | -                  | 7    |
|            |             | a dil                                     |        |           | 27                      |            |                    | 43   |